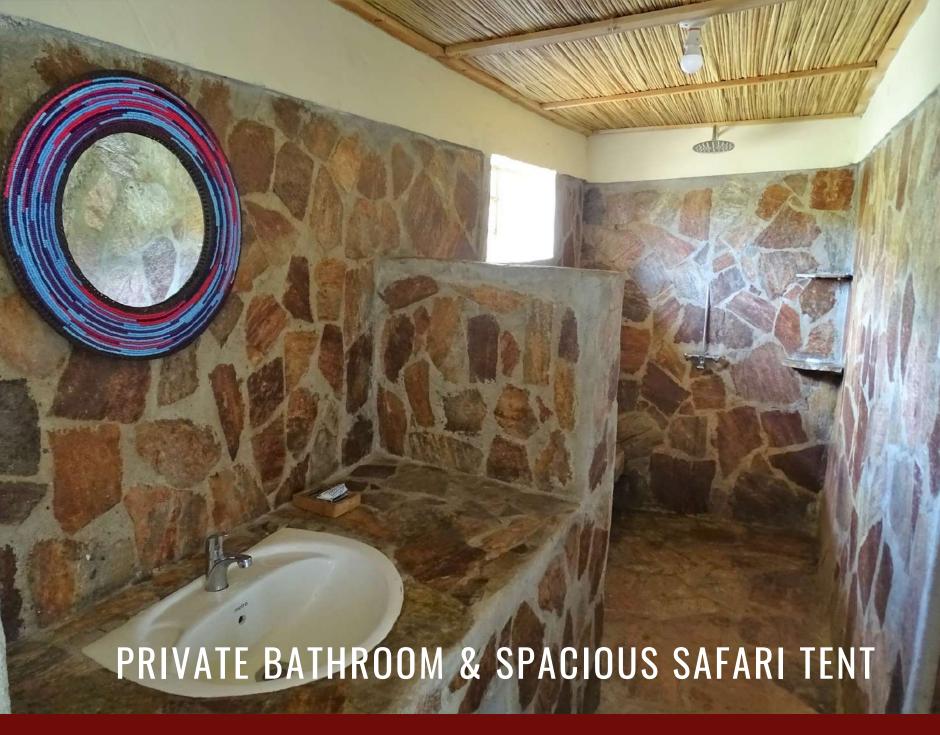

### What is included

7 nights, 8 days in a Spacious safari tent with private bathroom + full board & wifi in the main area & unlimited tea, coffee, hot chocolate. Drinking water per day included too

All Masai Mara Park fees for international adults for 6 full days. Private Maasai Guide & driver - private 4x4 safari vehicle for 6 full days with open roof & canvas windows