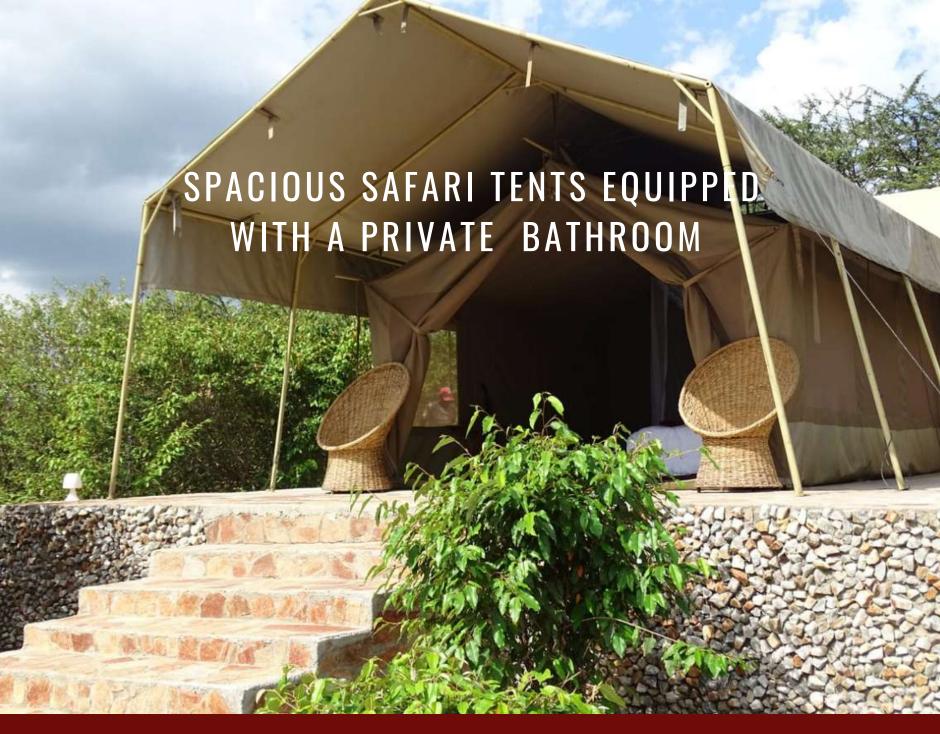

### What is included

7 nights, 8 days in a Spacious safari tent with private bathroom + full board & wifi in the main area & unlimited tea, coffee, hot chocolate. Drinking water per day included too

All Masai Mara Park fees for international adults for 6 full days. Private Maasai Guide & driver - private 4x4 safari vehicle for 6 full days with open roof & canvas windows