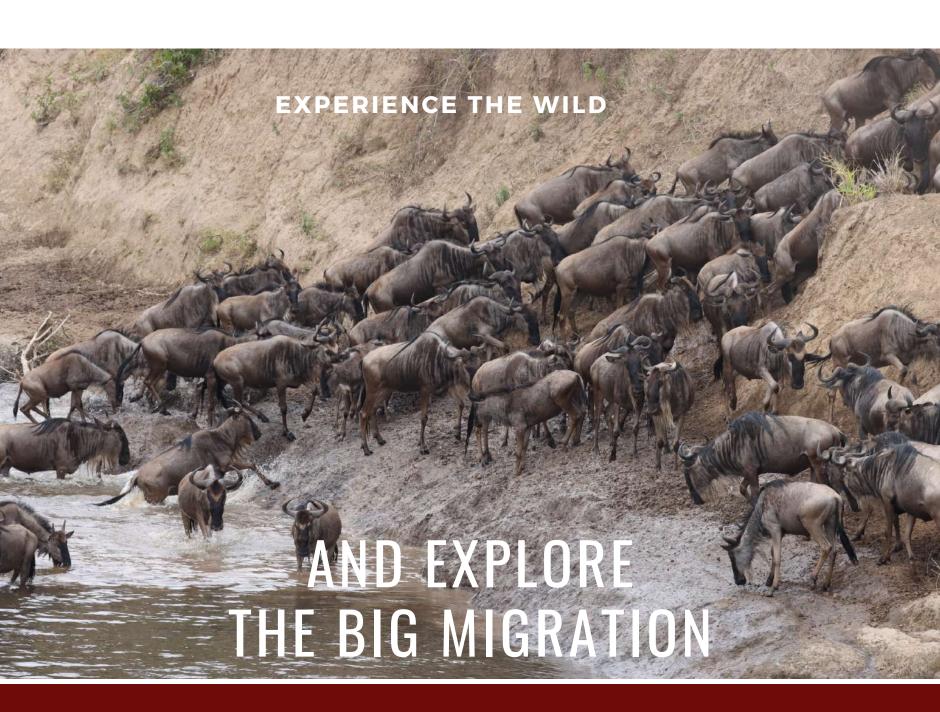

Day 3: Full day private photography safari

6 o'clock - 13:00 o'clock - Lunch at the camp - 15:00 - 18:30 afternoon safari

Day 4: Full day private photography safari

6 o'clock - 16:30 o'clock - picnic lunch in the park included

Day 5: Full day private photography safari

6 o'clock - 13:00 safari - lunch at the camp - 15:00 - 18:30 afternoon safari

Day 6: Full day early morning Photography safari

6 o'clock safari - 16:30 safari - picnic lunch in the park

Day 7: Full day early morning Photography safari

6 o'clock safari - 16:30 safari - picnic lunch in the park/ option to have lunch at the camp Then you may have the safari from 6 o'clock to 13:00 - 15:00 to 18:30 in the evening